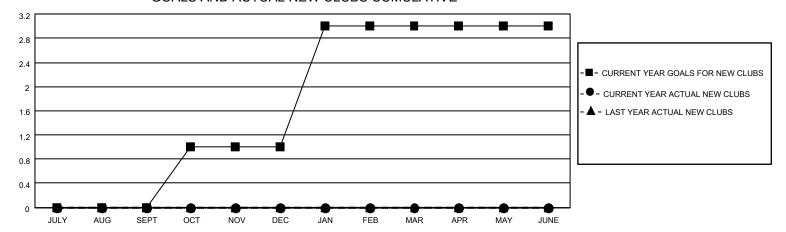

## District A 12

| Clubs                 |               |           |               | Members               |                       |                         |                                                    |
|-----------------------|---------------|-----------|---------------|-----------------------|-----------------------|-------------------------|----------------------------------------------------|
| RESULTS FOR 2022-2023 |               |           |               | RESULTS FOR 2022-2023 |                       |                         |                                                    |
| QUARTER               | NEW CLUB GOAL | NEW CLUBS | DROPPED CLUBS | QUARTER MEMB          | ER GROWTH NET<br>GOAL | MEMBER GROWTH<br>ACTUAL | DROPPED<br>MEMBERS ACTUAL<br>(including transfers) |
| JULY/AUG/SEPT         | 0             | 0         | 0             | JULY/AUG/SEPT         | 15                    | 16                      | 14                                                 |
| OCT/NOV/DEC           | 1             | 0         | 0             | OCT/NOV/DEC           | 20                    | 42                      | 35                                                 |
| JAN/FEB/MAR           | 2             | 0         | 0             | JAN/FEB/MAR           | 25                    | 0                       | 0                                                  |
| APR/MAY/JUNE          | 0             | 0         | 0             | APR/MAY/JUNE          | 15                    | 0                       | 0                                                  |

#### GOALS AND ACTUAL NEW CLUBS CUMULATIVE

Results as of: 12/31/2022