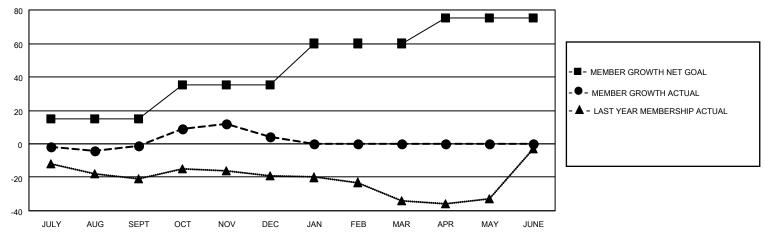

## District A 12

| Clubs                 |               |           |               | Members               |                       |                         |                                                    |
|-----------------------|---------------|-----------|---------------|-----------------------|-----------------------|-------------------------|----------------------------------------------------|
| RESULTS FOR 2022-2023 |               |           |               | RESULTS FOR 2022-2023 |                       |                         |                                                    |
| QUARTER               | NEW CLUB GOAL | NEW CLUBS | DROPPED CLUBS | QUARTER MEMB          | ER GROWTH NET<br>GOAL | MEMBER GROWTH<br>ACTUAL | DROPPED<br>MEMBERS ACTUAL<br>(including transfers) |
| JULY/AUG/SEPT         | 0             | 0         | 0             | JULY/AUG/SEPT         | 15                    | 16                      | 14                                                 |
| OCT/NOV/DEC           | 1             | 0         | 0             | OCT/NOV/DEC           | 20                    | 42                      | 35                                                 |
| JAN/FEB/MAR           | 2             | 0         | 0             | JAN/FEB/MAR           | 25                    | 0                       | 0                                                  |
| APR/MAY/JUNE          | 0             | 0         | 0             | APR/MAY/JUNE          | 15                    | 0                       | 0                                                  |

#### GOALS AND ACTUAL MEMBERS CUMULATIVE

| DROPPED CLUBS: 0 |    | 18 CLUBS OF 46 ADDED 1 OR<br>MORE NEW MEMBERS | GENDER DISTRIBUTION                 |           |  |
|------------------|----|-----------------------------------------------|-------------------------------------|-----------|--|
|                  |    | MORE NEW MEMBERS                              | MALE 601 (60.22%)                   |           |  |
|                  |    |                                               | FEMALE 397 (39.78%)                 |           |  |
| DROPPED MEMBERS  |    |                                               | NON BINARY                          | 0 (0.00%) |  |
|                  | 0  |                                               | PREFER NOT TO ANSWER                | 0 (0.00%) |  |
| DECEASED         | 6  |                                               |                                     |           |  |
| CLUB CANCELLED   | 0  | CLICK HERE FOR CUMULATIVE                     | TOTAL FAMILY UNIT MEMBERS           | 196       |  |
| OTHER            | 43 | MEMBERSHIP DATA                               |                                     |           |  |
| TOTAL            | 49 |                                               | FAMILY MEMBERS PAYING HALF DUES 101 |           |  |
|                  |    |                                               |                                     |           |  |

Results as of: 12/31/2022